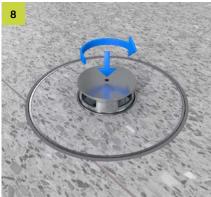

Insert the device casing into the ladder. Install cover.

Open the tube cover counterclockwise with a 10 mm Allen key.

To snap the lid firmly into the unit, use the tube outlet as a tool. Put the outlet on upside down, use the tube cover and turn it clockwise until the cover locks into place.

Turn the tube outlet upside down, insert into the opening and complete with the complete with the tube cover. Observe the care instructions and potential equalisation.