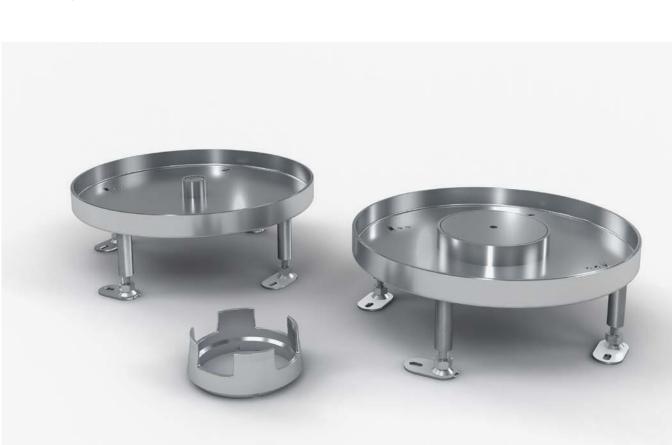

## Installation units for machine cleaning

Round cartridge units with butt edge made of stainless steel. Outer diameter of 305 mm as dummy and tube cassette unit. Suitable for floor coverings with a thickness of 22 mm and for cleaning with floor cleaning machines. Height-adjustable from 110 to 165 mm.

Assembly instruction | Installation units for machine cleaning PohlCon | PUK

The unit is sealed watertight by a combination of rubber rubber seal and lugs underneath the cover. These lugs fix the cassette firmly to the frame.