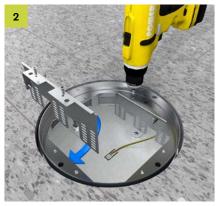

Loosely attach both ladders to the frame screws loosely to the frame and after and tighten them after inserting the tighten them after inserting the unit mountings. Make the earthing connection.

Adjust the installation frame to the height of the Adjust to the height of the finished floor. Seal the expansion joint all around with cork or sealing compound.