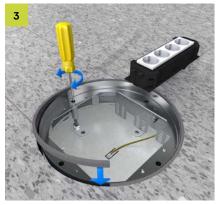

Loosely attach both ladders to the frame screws loosely to the frame and after and tighten them after inserting the tighten them after inserting the unit mountings. Make the earthing connection.

Adjust the installation frame to the height of the Adjust to the height of the finished floor. Seal the expansion joint all around with cork or sealing compound.