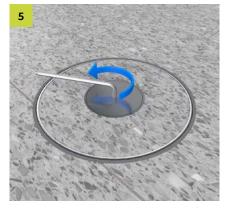

Insert the device casing into the ladder. Install cover.

Open the tube cover counterclockwise with a 10 mm Allen key.

To snap the lid firmly into the unit, use the tube outlet as a tool. Put the outlet on upside down, use the tube cover and turn it clockwise until the cover locks into place.