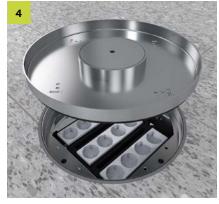

Insert the device casing into the ladder. Install cover.

Open the tube cover counterclockwise with a 10 mm Allen key.

To snap the lid firmly into the unit, use the tube outlet as a tool. Put the outlet on upside down, use the tube cover and turn it clockwise until the cover locks into place.

Assembly instruction | Installation units for machine cleaning PohlCon | PUK

The unit is sealed watertight by a combination of rubber rubber seal and lugs underneath the cover. These lugs fix the cassette firmly to the frame.