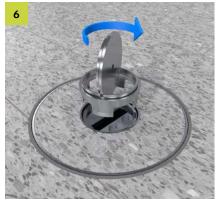

Insert the device casing into the ladder. Install cover.

Open the tube cover counterclockwise with a 10 mm Allen key.

To snap the lid firmly into the unit, use the tube outlet as a tool. Put the outlet on upside down, use the tube cover and turn it clockwise until the cover locks into place.

Turn the tube outlet upside down, insert into the opening and complete with the complete with the tube cover. Observe the care instructions and potential equalisation.