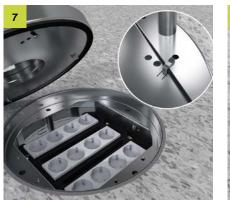

Insert the device casing into the ladder. Install cover.

Open the tube cover counterclockwise with a 10 mm Allen key.

To snap the lid firmly into the unit, use the tube outlet as a tool. Put the outlet on upside down, use the tube cover and turn it clockwise until the cover locks into place.

Assembly instruction | Installation units for machine cleaning PohlCon | PUK

The unit is sealed watertight by a combination of rubber rubber seal and lugs underneath the cover. These lugs fix the cassette firmly to the frame.

Turn the tube outlet upside down, insert into the opening and complete with the complete with the tube cover. Observe the care instructions and potential equalisation.