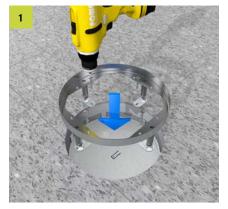

Remove the cartridge from the levelling from the levelling device. Place the levelling device in the Place the levelling device in the floor opening and fix the levelling feet to the unfinished floor with nail plugs.