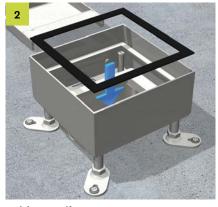

**Safety sockets**Install electrical sockets and fuse strain relief.

Assembly
Latch the sockets into the frame. Factor
the single outlet into the potential
equalization.

Floor adjustment
Place the single outlet abreast finished
floor level flush with the four levelling
screws. Screed can now be applied.