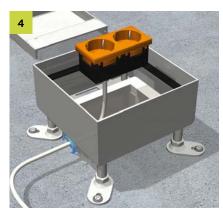

**Safety sockets**Install electrical sockets and fuse strain relief.

Assembly
Latch the sockets into the frame. Factor
the single outlet into the potential
equalization.

Floor adjustment
Place the single outlet abreast finished
floor level flush with the four levelling
screws. Screed can now be applied.