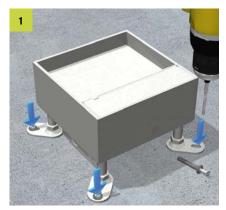

**Fixating**Mount the four levelling legs onto the rough concrete ceiling with nail plugs.

**Rubber sealing**Remove the lid and glue the rubber in place.

Cable entry
For the cable entry use a tool to break
the lateral perforation out of the frame
and complete with strain relief.