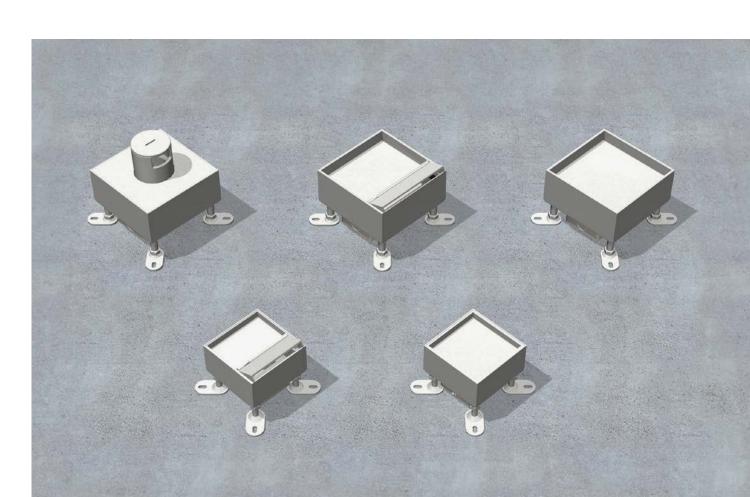

## Single outlet, angular Direct mounting in screed

PUK

**Assembly instruction** 

Quadrangular single outlets with outer measurements of 115  $\times$  115 mm for the integration of up to two installation devices of 45  $\times$  45 mm for direct screed mounting.

**Fixating**Mount the four levelling legs onto the rough concrete ceiling with nail plugs.

**Rubber sealing**Remove the lid and glue the rubber in place.

Cable entry
For the cable entry use a tool to break
the lateral perforation out of the frame
and complete with strain relief.

**Safety sockets**Install electrical sockets and fuse strain relief.

Assembly
Latch the sockets into the frame. Factor
the single outlet into the potential
equalization.

Floor adjustment
Place the single outlet abreast finished
floor level flush with the four levelling
screws. Screed can now be applied.