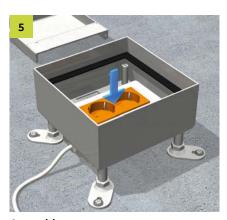

**Safety sockets**Install electrical sockets and fuse strain relief.

Assembly
Latch the sockets into the frame. Factor
the single outlet into the potential
equalization.

Floor adjustment
Place the single outlet abreast finished
floor level flush with the four levelling
screws. Screed can now be applied.