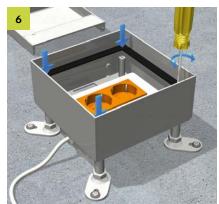

**Safety sockets**Install electrical sockets and fuse strain relief.

Assembly
Latch the sockets into the frame. Factor
the single outlet into the potential
equalization.

Floor adjustment
Place the single outlet abreast finished
floor level flush with the four levelling
screws. Screed can now be applied.