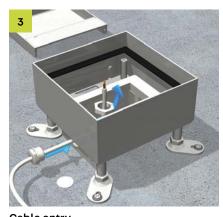

**Fixating**Mount the four levelling legs onto the rough concrete ceiling with nail plugs.

**Rubber sealing**Remove the lid and glue the rubber in place.

Cable entry
For the cable entry use a tool to break
the lateral perforation out of the frame
and complete with strain relief.