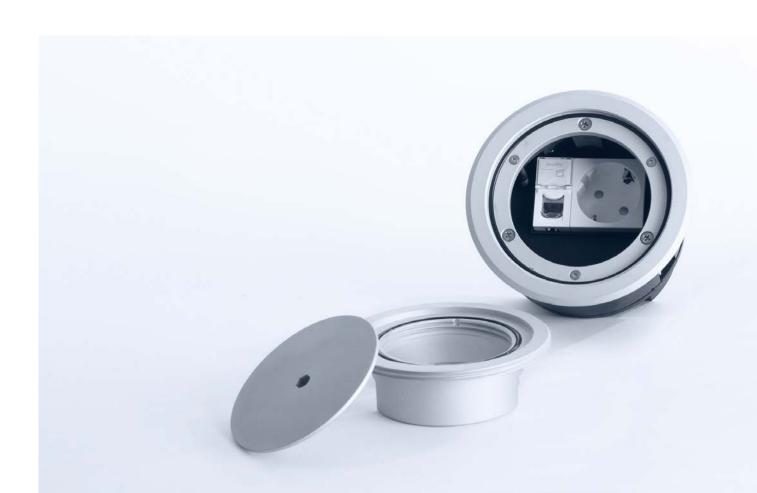

# Single outlet BODO, wet maintenance floors

**Assembly instruction** 

Round single outlet with protection frame made of aluminium, with an external diameter of 133 mm, equipped with an isolated ground receptacle and an RJ45 data socket (Legrand Typ Cat. 6A STP RJ45, 76573) or inspection chamber. For the installation into screed or raised floors. Other equipment options are available. Electrical and electronic equipment must not be disposed off via the household waste.

## Cover

Open cover with the enclosed socket wrench counter clock-wise.