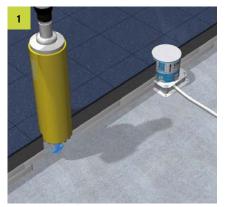

## Screed/raised floors

Creat a floor opening in screed or raised floor by means of shuttering / drill bit or by using a hollow floor box with a shuttering unit.