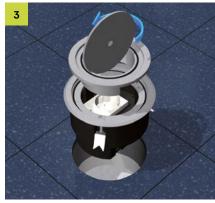

# Single outlet BODO, wet maintenance floors

**Assembly instruction** 









Round single outlet with protection frame made of aluminium, with an external diameter of 133 mm, equipped with an isolated ground receptacle and an RJ45 data socket (Legrand Typ Cat. 6A STP RJ45, 76573) or inspection chamber. For the installation into screed or raised floors. Other equipment options are available. Electrical and electronic equipment must not be disposed off via the household waste.



## Screed/raised floors

Creat a floor opening in screed or raised floor by means of shuttering / drill bit or by using a hollow floor box with a shuttering unit.



## Cover

Open cover with the enclosed socket wrench counter clock-wise.



## Remove tube

Hinge the enclosed claws with corresponding screws into the notches in the frame. Bring claws to the right position and pull tight with a phillips screw. Make sure that the frame is solid.



# Attach the frame and insert the strain relief

Protection frame has to seal accordingly when used in wet-maintained floors. Insert strain relief from below into the opening and secure the cable. Tighten the claws with cross-head screws.



## Tube insert

Bring single-outlet from closed to open state by swivelling the tube insert by 180°. Insert the rubber sleeve for a dust-proof sealing.



## Mounting

Insert straight or angle plug and bring out cables through cable outlet. Screw tube collet and tube cover tightly.

All rights reserved. Reprinting and any electronic reproduction