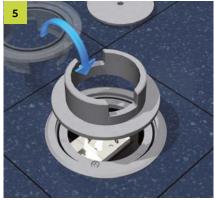

## Remove tube

Hinge the enclosed claws with corresponding screws into the notches in the frame. Bring claws to the right position and pull tight with a phillips screw. Make sure that the frame is solid.