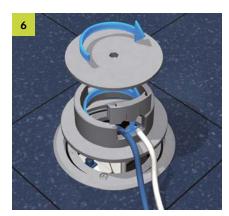

## Tube insert

Bring single-outlet from closed to open state by swivelling the tube insert by 180°. Insert the rubber sleeve for a dust-proof sealing.

## Mounting

Insert straight or angle plug and bring out cables through cable outlet. Screw tube collet and tube cover tightly.

All rights reserved. Reprinting and any electronic reproduction only authorised with our written permission. Errors and technical changes reserved. No liability can be accepted by the publisher on any legal basis whatsoever. This publication supersedes all previous versions of the document, thereby rendering them invalid.