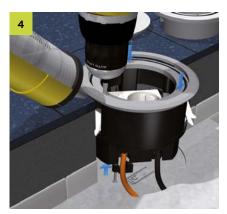

# Attach the frame and insert the strain relief

Protection frame has to seal accordingly when used in wet-maintained floors. Insert strain relief from below into the opening and secure the cable. Tighten the claws with cross-head screws.