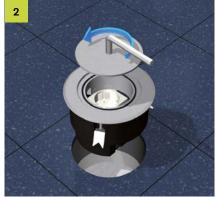

# Single outlet BODO, wet maintenance floors

**Assembly instruction** 









Round single outlet with protection frame made of aluminium, with an external diameter of 133 mm, equipped with an isolated ground receptacle and an RJ45 data socket (Legrand Typ Cat. 6A STP RJ45, 76573) or inspection chamber. For the installation into screed or raised floors. Other equipment options are available. Electrical and electronic equipment must not be disposed off via the household waste.



## Screed/raised floors

Creat a floor opening in screed or raised floor by means of shuttering / drill bit or by using a hollow floor box with a shuttering unit.



## Cover

Open cover with the enclosed socket wrench counter clock-wise.



## Remove tube

Hinge the enclosed claws with corresponding screws into the notches in the frame. Bring claws to the right position and pull tight with a phillips screw. Make sure that the frame is solid.



# Attach the frame and insert the strain relief

Protection frame has to seal accordingly when used in wet-maintained floors. Insert strain relief from below into the opening and secure the cable. Tighten the claws with cross-head screws.



## Tube insert

Bring single-outlet from closed to open state by swivelling the tube insert by 180°. Insert the rubber sleeve for a dust-proof sealing.



## Mounting

Insert straight or angle plug and bring out cables through cable outlet. Screw tube collet and tube cove