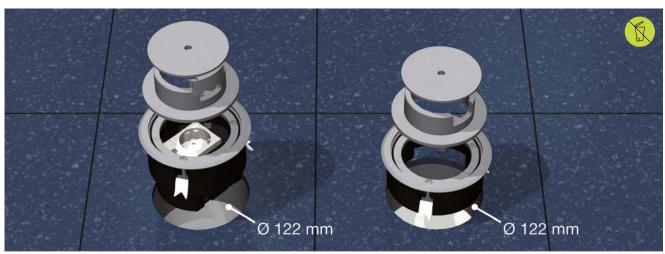

## Screed/raised floors

Creat a floor opening in screed or raised floor by means of shuttering / drill bit or by using a hollow floor box with a shuttering unit.

## Tube insert

Bring single-outlet from closed to open state by swivelling the tube insert by 180°. Insert the rubber sleeve for a dust-proof sealing.