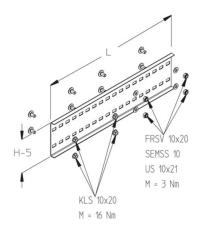

## **WPV 120**

wide-span connector, height = 115 mm

In order to compensate for the heat expansion one side of the connector is mounted as a loose bearing. The given torques must be observed. The other side of the connector is to be mounted as a fixed bearing. A minimum distance of 4mm must be kept between the cable ladders. This article is available made in material No. 1.4571/1.4404 (V4A) stainless steel finish.

## Continously hot galvanized (Sendzimir process) (DIN EN 10346)

| Product                                                | Н                                                                                                        | L      | G       |
|--------------------------------------------------------|----------------------------------------------------------------------------------------------------------|--------|---------|
| WPV 120S                                               | 120 mm                                                                                                   | 400 mm | 1,08 kg |
| incl.:<br>4x KLS 10X20<br>4x FRSV 10X20<br>4x SEMSS 10 | clamp fastening set<br>round-head screw with short square, DIN 603<br>hexagon-nut, self-locking, DIN 985 |        |         |

## Hot-dip galvanized, according to BS 729 (DIN EN ISO 1461)

| Product                                                  | Н                                                                                          | L      | G      |
|----------------------------------------------------------|--------------------------------------------------------------------------------------------|--------|--------|
| WPV 120F                                                 | 120 mm                                                                                     | 400 mm | 1,1 kg |
| incl.:<br>4x KLS 10X20F<br>4x FRSV 10X20F<br>4x SEMB 10F | clamp fastening set<br>round-head screw with short square, DIN 603<br>hexagon-nut, DIN 934 |        |        |

H: height L: length G: weight

Page 1

PohlCon GmbH Nobelstraße 51 | 12057 Berlin Telefon: +49 30 68283-04 | Fax: +49 30 68283-383 | contact@pohlcon.com