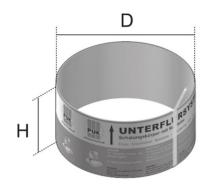

## Carton

| Product     | Н      | D      | G       |
|-------------|--------|--------|---------|
| USR 259-150 | 150 mm | 260 mm | 0,3 kg  |
| USR 308-150 | 150 mm | 308 mm | 0,42 kg |
| USR 308-225 | 225 mm | 308 mm | 0,60 kg |

H: height D: diameter G: weight