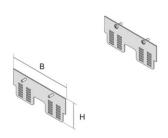

## Continously hot galvanized (Sendzimir process) (DIN EN 10346)

| Product    | Н     | В      | lock-in range | mounting box | G       |
|------------|-------|--------|---------------|--------------|---------|
| UGEAV2 50S | 55 mm | 131 mm | 30 mm         | double UG    | 0,13 kg |
| UGEAV2 80S | 85 mm | 131 mm | 25 mm         | double UG    | 0,21 kg |

H: height
B: width
lock-in range:

mounting box: Maximum number of installable device casings.

G: weight

Page 1