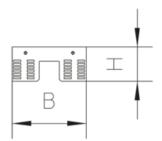

## Continously hot galvanized (Sendzimir process) (DIN EN 10346)

| Product    | Н     | В      | lock-in range | mounting box | G       |
|------------|-------|--------|---------------|--------------|---------|
| UGEAR2-50S | 51 mm | 110 mm | 25 mm         | double UG    | 0,10 kg |
| UGEAR2-80S | 81 mm | 110 mm | 35 mm         | double UG    | 0,17 kg |

H: height B: width lock-in range:

mounting box: Maximum number of installable device casings.

G: weight