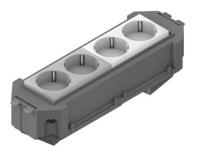

## UG45WI-2-2

mounting box, pre-fabricated, Wieland

Pre-fabricated mounting box, complete with two 3 pole Wieland snap-in device plug, and two double pre-wired socket. Suitable for 3 pole connecting line plug-socket. Including all covers and assembly materials. Bottom area of mounting box with capability of connecting.

Only suitable for raised and hollow floors. Other pre-fabricated mounting boxes are available upon request.