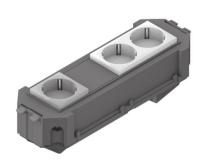

## UG45WI-2-1

mounting box, pre-fabricated, Wieland

Pre-fabricated mounting box, complete with two 3 pole Wieland snap-in device plugs and one double as well as one single pre-wired socket. Suitable for 3 pole connecting line plug-sockets. Including all covers and assembly materials. Bottom area of mounting box with capability of connecting.

## Acrylonitrile-butadiene-styrene copolymer

| Product     | Н     | В     | L      | G       |
|-------------|-------|-------|--------|---------|
| UG45WI-W2O1 | 68 mm | 74 mm | 225 mm | 0,33 kg |
| UG45WI-O2W1 | 68 mm | 74 mm | 225 mm | 0,33 kg |

H: height B: width L: length

G: weight

.

Page 1