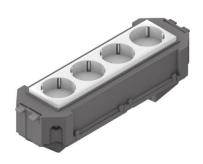

## UG45WA-4

mounting box, pre-fabricated, WAGO

Pre-fabricated mounting box, complete with a 3 pole Wago snap-in device plug and a quadruple pre-wired socket. Suitable for 3 pole connecting line plug-socket. Including all covers and assembly materials. Bottom area of mounting box with capability of connecting.