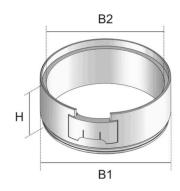

## Aluminium

| Product     | Н     | B1     | B2     | color    | G       |
|-------------|-------|--------|--------|----------|---------|
| UET120-R-WD | 36 mm | 114 mm | 103 mm | aluminum | 0,15 kg |

H: height B1: width B2: width color: G: weight

Page 1