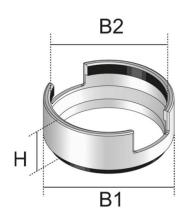

## Aluminium

| Product     | Н     | B1     | B2    | color    | G       |
|-------------|-------|--------|-------|----------|---------|
| UET112-R-WD | 36 mm | 112 mm | 94 mm | aluminum | 0,15 kg |

H: height B1: width B2: width color: G: weight