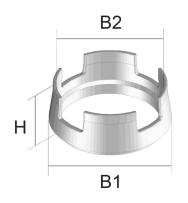

## Aluminium

| Product     | Н     | B1     | B2    | Farbe_Datenblatt | G       |
|-------------|-------|--------|-------|------------------|---------|
| UET112-R-WD | 39 mm | 112 mm | 94 mm | Aluminium        | 0,15 kg |

H: height B1: width B2: width Farbe\_Datenblatt: colour G: weight

Page 1

PohlCon GmbH Nobelstraße 51 | 12057 Berlin Telefon: +49 30 68283-04 | Fax: +49 30 68283-383 | contact@pohlcon.com