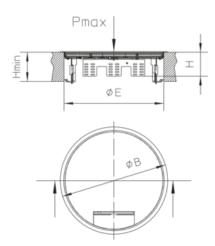

Stainless steel, according to ASTM 304 / BS 304 S 3

| Product                                  | Н                                  | $H_{min}$ | В      | Е      | $P_{max}$ | $IP_n$ | $IP_{g}$ | G       |
|------------------------------------------|------------------------------------|-----------|--------|--------|-----------|--------|----------|---------|
| UEKDD 15-RP E                            | 76 mm                              | 90 mm     | 330 mm | 307 mm | 2 kN      | IP 30  | IP 20    | 5,64 kg |
| incl.:<br>4x UDBS 40-80<br>1x UGD-R 10-2 | special claw<br>rubber seal, round |           |        |        |           |        |          |         |

H: height

**H**<sub>min</sub>: Minimum installation height

B: width

**E**: fitting dimension **P**<sub>max</sub>: Maximum load

 $\mathbf{IP}_n$ : IP protection level in unused condition  $\mathbf{IP}_g$ : IP protection level in used condition

G: weight