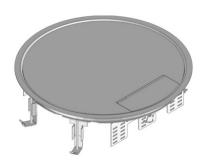

## **UEKDD RP E**

stainless steel hinged cover cartridge, triple, round, plane

Round installation unit with floor protection frame made of stainless steel. Flat surface, blasted. As a cartridge installation frame with lock-in leads for the gradual lowering of up to 3 mounting boxes (9 coulter clip installation devices or 12 installation devices of 45x45 mm) by up to 30 mm, a self-closing hinged cover as cartridge with floor flush cable outlet and a self-closing opening lever, rubber seal and an all-purpose mounting claw set. For installation into floor boxes, assembly covers and raised or hollow floor openings. Suitable for rooms with dry and damp-cleaned floor covers. Designed for office traffic loads.

| material         | cartridge and frame: 2 mm high-grade steel V2A               |
|------------------|--------------------------------------------------------------|
|                  |                                                              |
| type of assembly | Assembly in floor box UBDHB, double or hollow floor openings |
| application area | dry floor cleaning                                           |
| protection class | in use IP 20 / not in use IP 30                              |
| norm             | according to DIN EN 50085                                    |
| permits          | according to VDE / TÜV                                       |
| loading          | including inspection stamp Ø 13 / 130 mm: 2 / 3 kN           |