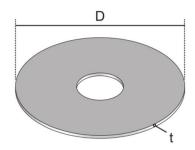

## Polyvinyl chloride

| Product     | D      | t       | G      |
|-------------|--------|---------|--------|
| UEBDME3-R 6 | 297 mm | 6,00 mm | 0,5 kg |

D: diameter

t: material thickness

**G**: weight