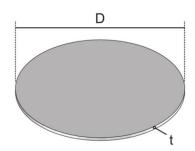

## Polyvinyl chloride

| Product    | D      | t       | G      |
|------------|--------|---------|--------|
| UEBDE3-R 6 | 297 mm | 6,00 mm | 0,5 kg |

D: diameter

t: material thickness

**G**: weight