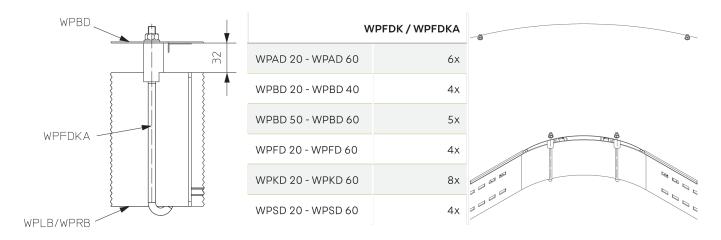

## WPFDKA 100

Formed part cover clamp, elevated

The formed cover clamp WPFDKA 100 is used to secure and elevate wide-span formed covers for improved ventilation of cables. It can also be used as a storm protection bracket. The number of cover clips depends on the number of holes in the formed part cover (see table). The filling volume of the tray remains unchanged. It is 100 mm long corresponding to the formed part rail height (without spacer sleeve) and is made of stainless steel.

## **DETAIL AND APPLICATION IMAGES**

Page 1