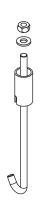

## WPFDKA 100

Formed part cover clamp, elevated

The formed cover clamp WPFDKA 100 is used to secure and elevate wide-span formed covers for improved ventilation of cables. It can also be used as a storm protection bracket. The number of cover clips depends on the number of holes in the formed part cover (see table). The filling volume of the tray remains unchanged. It is 100 mm long corresponding to the formed part rail height (without spacer sleeve) and is made of stainless steel.

## Stainless steel, according to ASTM 304 / BS 304 S 3

| Products        | Н                     | weight   |  |
|-----------------|-----------------------|----------|--|
| WPFDKA 100E     | 100 mm                | 0,106 kg |  |
| incl.:          |                       |          |  |
| 1 × SEM 8E, 1 × | US 8X17E, 1 × WP-AH E |          |  |