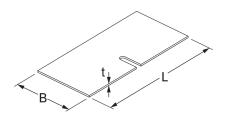

## polyethylen

| Products | В     | L      | t    | W        |
|----------|-------|--------|------|----------|
| WLHS-IS  | 70 mm | 150 mm | 2 mm | 0,028 kg |

B: width

L: length t: material thickness

W: Weight per storage unit