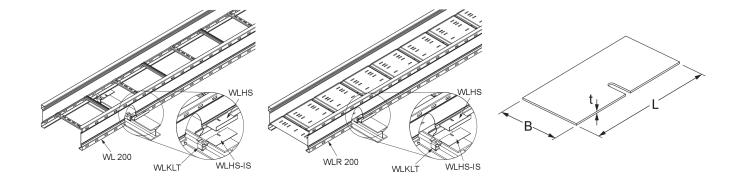

Insulation strip

The insulation strip WLHS-IS prevents contact corrosion between the WLHS wide-span spar prop and the support when two different metals are used. It is made of EPDM, also serves to protect the surface coating and is adhesive on one side to make installation easier.

## **DETAIL AND APPLICATION IMAGES**

Page 1

PohlCon GmbH Nobelstraße 51 | 12057 Berlin Telefon: +49 30 68283-04 | Fax: +49 30 68283-383 | contact@pohlcon.com