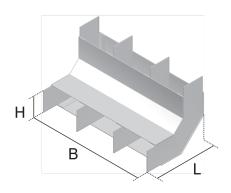

# UVB3

Vertical bend, three sections

UVB 3 components are three-section vertical bends with two separating strips. They are used to install screed-covered duct systems. They are manufactured as a closed rectangular profile with a 90° angle and are mounted on the raw slab with the multi-channel duct sections. The bends are made of sendzimir hot-dip galvanised sheet steel in accordance with DIN EN 10346. The upper and lower parts are permanently connected together at the factory. UVB 3 components have a VDE/TÜV approval according to DIN EN 50085.

H: height B: width L: length

W: Weight per storage unit