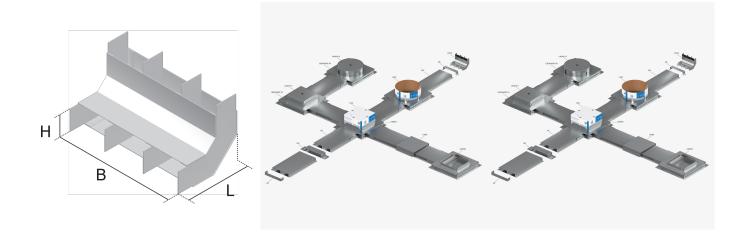

# UVB3

Vertical bend, three sections

UVB 3 components are three-section vertical bends with two separating strips. They are used to install screed-covered duct systems. They are manufactured as a closed rectangular profile with a 90° angle and are mounted on the raw slab with the multi-channel duct sections. The bends are made of sendzimir hot-dip galvanised sheet steel in accordance with DIN EN 10346. The upper and lower parts are permanently connected together at the factory. UVB 3 components have a VDE/TÜV approval according to DIN EN 50085.

H: height B: width L: length

W: Weight per storage unit

### **DETAIL AND APPLICATION IMAGES**

Page 1