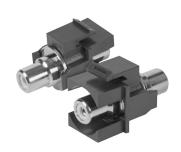

## **UKM-CINCH**

Keystone mounting adapter, Cinch

UKM-CINCH components are Keystone installation adapters for equipping the underfloor systems. The adapters have a Chinch (RCA) connection and snap into data acquisition units with a 19.1x14.7 mm mounting hole. Colour-coded connectors indicate their exact use: yellow stands for video, red for the right stereo channel and white for the left stereo channel. The black housing is made of high-quality polycarbonate.