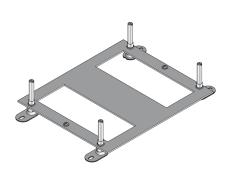

## **UKENP 260**

Levelling plate

UKENP 260 components are levelling plates from the underfloor systems product range. These accessories are used for additional height adjustment of compact single outlets. The outlets are positioned flush with the finished floor on the levelling plates during installation. Using four levelling screws, its height can be flexibly adapted to the respective installation situation within a range of 25 - 75 mm. The levelling plates are made of sendzimir hot-dip galvanised sheet steel in accordance with DIN EN 10346.

N: levelling range

**B**: width **L**: length

**E**: fitting dimension **P**<sub>max</sub>: maximum load