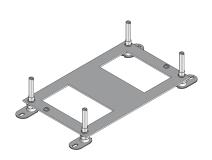

## **UKENP 185**

Levelling plate

UKENP 185 components are levelling plates from the underfloor systems product range. These accessories are used for additional height adjustment of compact single outlets. The outlets are positioned flush with the finished floor on the levelling plates during installation. Using four levelling screws, its height can be flexibly adapted to the respective installation situation within a range of 25 - 70 mm. The levelling plates are made of sendzimir hot-dip galvanised sheet steel in accordance with DIN EN 10346.

| • | Products | N | В | L | Е            | P <sub>max</sub> | weight   |
|---|----------|---|---|---|--------------|------------------|----------|
|   |          |   |   |   | 188 x 267 mm | -                | 2,003 kg |

N: levelling range

**B**: width **L**: length

**E**: fitting dimension **P**<sub>max</sub>: maximum load