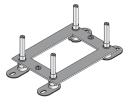

## UKENP 125 Levelling plate

UKENP 125 components are levelling plates from the underfloor systems product range. These accessories are used for additional height adjustment of compact single outlets. The outlets are positioned flush with the finished floor on the levelling plates during installation. Using four levelling screws, its height can be flexibly adapted to the respective installation situation within a range of 25 - 70 mm. The levelling plates are made of sendzimir hot-dip galvanised sheet steel in accordance with DIN EN 10346.

N: levelling range B: width L: length E: fitting dimension P<sub>max</sub>: maximum load