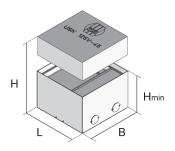

## **UKE125 V**

Stainless steel hinged cover compact single outlet, 2x, angular

UKE125 V are hinged cover compact single outlets consisting of a floor socket, a height-adjustable single outlet and a formwork body. The square construction elements are inserted directly into the screed and are used to accommodate up to two installation devices and individual data jacks. In addition, M25 pipes can be routed through the perforated side walls of the floor socket. The single outlets are made of stainless steel (V2A) or brass and are suitable for use in dry-cleaned and damp-cleaned rooms with office traffic loads. They are available with installation dimensions of 131 x 131 mm.

| Products       | H <sub>min</sub> | N     | Е            | P <sub>max</sub> | $IP_{g}$ | IP <sub>n</sub> | weight   |
|----------------|------------------|-------|--------------|------------------|----------|-----------------|----------|
| UKE125 15-V E  | 90 mm            | 35 mm | 131 x 131 mm | 2,00 kN          | IP-20    | IP-30           | 1,744 kg |
| UKE125 25-V E  | 100 mm           | 35 mm | 131 x 131 mm | 2,00 kN          | IP-20    | IP-30           | 1,965 kg |
| UKE125 25-V MS | 100 mm           | 35 mm | 131 x 131 mm | *                |          |                 | 2,243 kg |

H<sub>min</sub>: minimum installation height

N: levelling range E: fitting dimension P<sub>max</sub>: maximum load

**IP**<sub>g</sub>: IP protection level in used condition **IP**<sub>n</sub>: IP protection level in unused condition