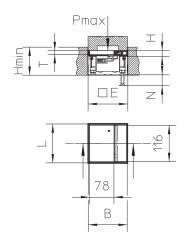

| Products       | H <sub>min</sub> | N     | Е            | P <sub>max</sub> | $IP_{g}$ | IP <sub>n</sub> | weight   |
|----------------|------------------|-------|--------------|------------------|----------|-----------------|----------|
| UKE125 15-V E  | 90 mm            | 35 mm | 131 x 131 mm | 2,00 kN          | IP-20    | IP-30           | 1,744 kg |
| UKE125 25-V E  | 100 mm           | 35 mm | 131 x 131 mm | 2,00 kN          | IP-20    | IP-30           | 1,965 kg |
| UKE125 25-V MS | 100 mm           | 35 mm | 131 x 131 mm | *                |          |                 | 2,243 kg |

H<sub>min</sub>: minimum installation height

N: levelling range E: fitting dimension P<sub>max</sub>: maximum load

**IP**<sub>g</sub>: IP protection level in used condition **IP**<sub>n</sub>: IP protection level in unused condition