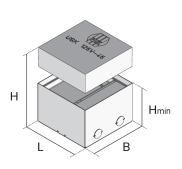

## **UKE125 V**

Stainless steel hinged cover compact single outlet, 2x, angular

UKE125 V are hinged cover compact single outlets consisting of a floor socket, a height-adjustable single outlet and a formwork body. The square construction elements are inserted directly into the screed and are used to accommodate up to two installation devices and individual data jacks. In addition, M25 pipes can be routed through the perforated side walls of the floor socket. The single outlets are made of stainless steel (V2A) or brass and are suitable for use in dry-cleaned and damp-cleaned rooms with office traffic loads. They are available with installation dimensions of 131 x 131 mm.

| Products       | H <sub>min</sub> | N     | Е            | P <sub>max</sub> | $IP_{g}$ | IP <sub>n</sub> | weight   |
|----------------|------------------|-------|--------------|------------------|----------|-----------------|----------|
| UKE125 15-V E  | 90 mm            | 35 mm | 131 x 131 mm | 2,00 kN          | IP-20    | IP-30           | 1,744 kg |
| UKE125 25-V E  | 100 mm           | 35 mm | 131 x 131 mm | 2,00 kN          | IP-20    | IP-30           | 1,965 kg |
| UKE125 25-V MS | 100 mm           | 35 mm | 131 x 131 mm | *                |          |                 | 2,243 kg |

H<sub>min</sub>: minimum installation height

N: levelling range E: fitting dimension P<sub>max</sub>: maximum load

**IP**<sub>g</sub>: IP protection level in used condition **IP**<sub>n</sub>: IP protection level in unused condition