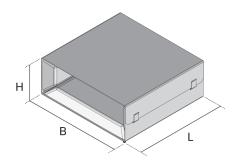

**UKBS CHALI** Fire-resistant partition

Fire protection bulkheads UKBS CHALI are essential components that maintain the robust functions of CHALI screed-flush brush ducts in the event of fire. The bulkheads are four-sided S30/S90 folding boxes to be installed in wall openings 90 mm high and 180 mm wide. They are made of sendzimir hot-dip galvanised sheet steel in accordance with DIN EN 10346 and are ideal for light partition and solid walls that are 100 mm thick or more. The duct fire protection components are 150 mm long, 160 mm wide and 60 mm high. The opening (inner dimension) is 35 mm high and 120 mm wide. and 130 mm wide.

| Products     | Н     | В      | L      | E           | weight   |
|--------------|-------|--------|--------|-------------|----------|
| UKBS 35-130S | 60 mm | 160 mm | 150 mm | 180 x 90 mm | 1,010 kg |

- H: height B: width
- L: length

E: fitting dimension