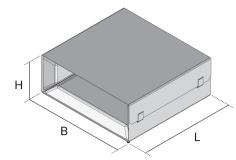

**UKBS CHALI** Fire-resistant partition

Fire protection bulkheads UKBS CHALI are essential components that maintain the robust functions of CHALI screed-flush brush ducts in the event of fire. The bulkheads are four-sided S30/S90 folding boxes to be installed in wall openings 90 mm high and 180 mm wide. They are made of sendzimir hot-dip galvanised sheet steel in accordance with DIN EN 10346 and are ideal for light partition and solid walls that are 100 mm thick or more. The duct fire protection components are 150 mm long, 160 mm wide and 60 mm high. The opening (inner dimension) is 35 mm high and 120 mm wide. and 130 mm wide.

| Products     | Н     | В      | L      | E           | weight   |
|--------------|-------|--------|--------|-------------|----------|
| UKBS 35-130S | 60 mm | 160 mm | 150 mm | 180 x 90 mm | 1,010 kg |

- H: height B: width
- L: length

E: fitting dimension