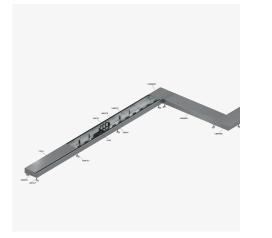

**UKBS CHALI** Fire-resistant partition

Fire protection bulkheads UKBS CHALI are essential components that maintain the robust functions of CHALI screed-flush brush ducts in the event of fire. The bulkheads are four-sided S30/S90 folding boxes to be installed in wall openings 90 mm high and 180 mm wide. They are made of sendzimir hot-dip galvanised sheet steel in accordance with DIN EN 10346 and are ideal for light partition and solid walls that are 100 mm thick or more. The duct fire protection components are 150 mm long, 160 mm wide and 60 mm high. The opening (inner dimension) is 35 mm high and 120 mm wide. and 130 mm wide.

| Products     | Н     | В      | L      | E           | weight   |
|--------------|-------|--------|--------|-------------|----------|
| UKBS 35-130S | 60 mm | 160 mm | 150 mm | 180 x 90 mm | 1,010 kg |

- H: height B: width
- L: length

E: fitting dimension