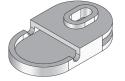

## **UGM SLF**

Subsonic noise sleeve socket - levelling support

UGM SLF articles are impact sound sleeves for screed-flush ducts. The products are used to decouple levelling bases from raw floor slabs. The sleeves are made of TPS/TPE, are halogen-free and have received VDE/TÜV approval in accordance with DIN EN 50085.

When using the UGM SLF, the levelling range is increased by 3 mm

| Products | weight   |
|----------|----------|
| UGM-SLF  | 0,010 kg |