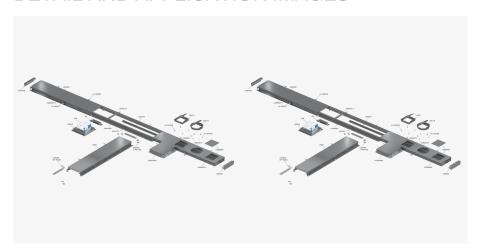

## **UGM SLF**

Subsonic noise sleeve socket - levelling support

UGM SLF articles are impact sound sleeves for screed-flush ducts. The products are used to decouple levelling bases from raw floor slabs. The sleeves are made of TPS/TPE, are halogen-free and have received VDE/TÜV approval in accordance with DIN EN 50085.

When using the UGM SLF, the levelling range is increased by 3 mm





| Products | weight   |
|----------|----------|
| UGM-SLF  | 0,010 kg |

## **DETAIL AND APPLICATION IMAGES**



## **OPTIONAL ACCESSORIES**

UEBS, CHALI, UNE, UBDSLF

Page 1







## PRODUCT INFORMATION



Load requirements according to, DIN EN 50085





Page 2