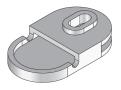

# **UGM SLF**

Subsonic noise sleeve socket - levelling support

UGM SLF articles are impact sound sleeves for screed-flush ducts. The products are used to decouple levelling bases from raw floor slabs. The sleeves are made of TPS/TPE, are halogen-free and have received VDE/TÜV approval in accordance with DIN EN 50085.

When using the UGM SLF, the levelling range is increased by 3 mm

| Products | W        |
|----------|----------|
| UGM-SLF  | 0,010 kg |

### DETAIL AND APPLICATION IMAGES