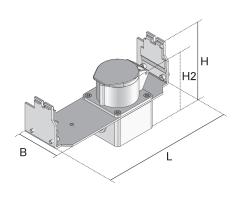

steel, continously hot galvanized/Sendzimir process

| Products | Н | H <sub>min</sub> | В | L |                         | weight   |
|----------|---|------------------|---|---|-------------------------|----------|
|          |   |                  |   |   | 16 A (3-polig + N + PE) | 0,850 kg |
|          |   |                  |   |   | 32 A (3-polig + N + PE) | 0,931 kg |

H: height

H<sub>min</sub>: minimum installation height

**B**: width **L**: length