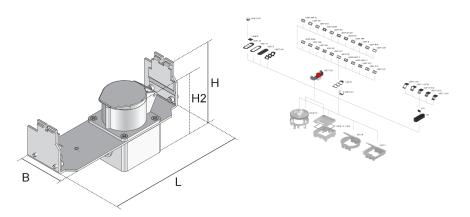

## **UGET CEE**

Device carrier, CEE socket

UGET CEE components are device carriers from the underfloor system range. They contain a CEE socket and, instead of a mounting box, can be inserted into the corresponding snap-in ladders using the integrated fastening clamps and then snapped into the centre of the installation units. The device carriers are made of sendzimir hot-dip galvanised sheet steel, with the socket housing in light grey and the cover in red. It is advisable to use an angled plug for assembly.

steel, continously hot galvanized/Sendzimir process

| Products | Н | H <sub>min</sub> | В | L |                         | weight   |
|----------|---|------------------|---|---|-------------------------|----------|
|          |   |                  |   |   | 16 A (3-polig + N + PE) | 0,850 kg |
|          |   |                  |   |   | 32 A (3-polig + N + PE) | 0,931 kg |

H: height

H<sub>min</sub>: minimum installation height

**B**: width **L**: length