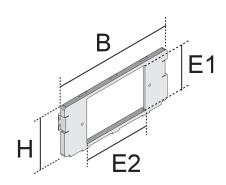

| Products     | Н     | В      | E1      | E2      | color | weight   |
|--------------|-------|--------|---------|---------|-------|----------|
| UGEE-1-DEP-S | 46 mm | 105 mm | 40,4 mm | 59,5 mm | 9011  | 0,009 kg |

**H**: height **B**: width

**E1**: fitting dimension E1 **E2**: fitting dimension E2