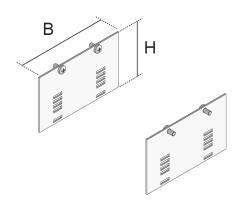

## UGEAV1-2

Snap-in ladder set for single outlet cartridge, 2x, angular

UGEAV1-2 components are square snap-in ladder sets. The snap-in ladders are mounted as mounting frames in single outlets and are used to accommodate up to two UGET1-2, UG-R or UGR 1-4 boards. The UGEAV1-2 are made of sendzimir hot-dip galvanised sheet steel in accordance with DIN EN 10346. The snap-in ladder sets can be purchased with a locking range of 25 mm.

| Products     | Н     | В     | lock-in range | weight   |
|--------------|-------|-------|---------------|----------|
| UGEAV1-2 50S | 59 mm | 98 mm | 25 mm         | 0,114 kg |
| UGEAV1-2 80S | 84 mm | 98 mm | 25 mm         | 0,190 kg |

**H**: height **B**: width