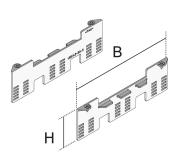

UGEA3 Snap-in ladder set for plastic unit, 3x

UGEA3 products are snap-in ladder sets from the underfloor systems range. These mounting components are used in installation units made of plastic where they serve as mounting frames for accommodating up to three mounting boxes. Using the set, mounting boxes can be mounted in the units by lowering them in stages. The snap-in ladders are made of high-quality polyamide in graphite black (RAL 9011). They are 186 mm wide and 55 mm high. Their locking range is 20 mm or 25 mm.

| Products   | Н     | В      | color | mounting box | lock-in range | W        |
|------------|-------|--------|-------|--------------|---------------|----------|
| UGEA3-50-S | 55 mm | 131 mm | 9011  | 3            | 20 mm         | 0,050 kg |
| UGEA3-80-S | 80 mm | 131 mm | 9011  | 3            | 25 mm         | 0,078 kg |

H: height B: width mounting box: maximum number of installable device casings W: Weight per storage unit