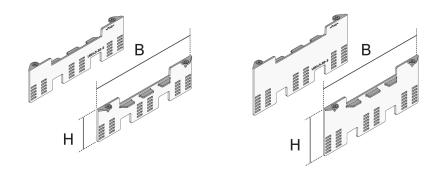

UGEA3 Snap-in ladder set for plastic unit, 3x

UGEA3 products are snap-in ladder sets from the underfloor systems range. These mounting components are used in installation units made of plastic where they serve as mounting frames for accommodating up to three mounting boxes. Using the set, mounting boxes can be mounted in the units by lowering them in stages. The snap-in ladders are made of high-quality polyamide in graphite black (RAL 9011). They are 186 mm wide and 55 mm high. Their locking range is 20 mm or 25 mm.

| Products   | Н     | В      | color | mounting box | lock-in range | W        |
|------------|-------|--------|-------|--------------|---------------|----------|
| UGEA3-50-S | 55 mm | 131 mm | 9011  | 3            | 20 mm         | 0,050 kg |
| UGEA3-80-S | 80 mm | 131 mm | 9011  | 3            | 25 mm         | 0,078 kg |

H: height B: width mounting box: maximum number of installable device casings W: Weight per storage unit