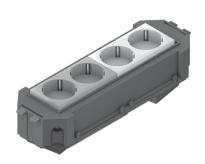

## UG45WI-2-2 Mounting box, pre-assembled, Wieland

UG45WI-2-2 components are prefabricated mounting boxes. They are equipped with a Wieland 3-pole snap-in plug, a pre-wired socket (2x 2 gangs) and all covers and mounting materials. The mounting boxes can be connected with 3-pole connection cables with plug and socket in the floor area. They are made of ABS copolymer.

| Products    | Н     | В     | L      |               | W        |
|-------------|-------|-------|--------|---------------|----------|
| UG45WI-W2G2 | 40 mm | 74 mm | 225 mm | SCHWARZ_WEISS | 0,331 kg |
| UG45WI-W2O2 | 40 mm | 74 mm | 225 mm | SCHWARZ_WEISS | 0,331 kg |