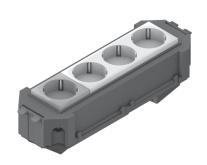

## UG45WA-3-1

Mounting box, pre-assembled, WAGO

UG45WA-3-1 components are prefabricated mounting boxes. They are equipped with a WAGO 3-pin snap-in plug, a pre-wired socket (1 gang and 3 gangs) and all covers and mounting materials. The mounting boxes can be fitted with 3-pole connection cables with plug and socket and then inserted into an installation unit for raised and false floors. The UG45WA-3-1 are made of acrylonitrile-butadiene-styrene copolymer.

| Products    | Н     | В     | L      |               | weight   |
|-------------|-------|-------|--------|---------------|----------|
| UG45WA-O3W1 | 40 mm | 74 mm | 225 mm | WEISS_SCHWARZ | 0,349 kg |
| UG45WA-W3O1 | 40 mm | 74 mm | 225 mm | SCHWARZ_WEISS | 0,349 kg |