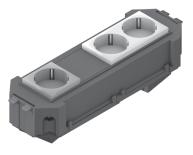

## UG45WA-2-1

Mounting box, pre-assembled, WAGO

UG45WA-2-1 components are prefabricated mounting boxes. They are equipped with a WAGO 3-pin snap-in plug, a pre-wired socket (1 gang and 2 gangs) and all covers and mounting materials. The mounting boxes can be fitted with 3-pole connection cables with plug and socket and then inserted into an installation unit for raised and false floors. The UG45WA-2-1 are made of acrylonitrile-butadiene-styrene copolymer.