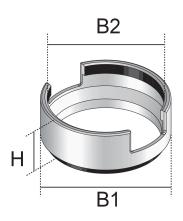

## UET112 WD

Tube

The UET112 WD component is a tube that serves as a raised cable outlet. It is bolted onto a UEBDM P square or round tube outlet cartridge using a tube mounting kit.. This product from the underfloor system range is made of anodised aluminium or stainless steel with an aluminium finish and is suitable for use in wet-cleaned rooms with high traffic loads. This accessory from the range of installation units is made of stainless steel, is 36 mm high, has an inner width of 94 mm, an outer width of 112 mm and weighs 0.15 kg.

| Products    | Н     | B1     | B2    | color     | weight   |
|-------------|-------|--------|-------|-----------|----------|
| UET112-R-WD | 44 mm | 112 mm | 94 mm | ALUMINIUM | 0,183 kg |

H: height B1: width B2: width