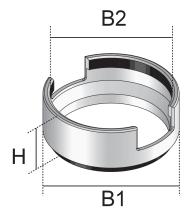

## UET112 WD

Tube

The UET112 WD component is a tube that serves as a raised cable outlet. It is bolted onto a UEBDM P square or round tube outlet cartridge using a tube mounting kit.. This product from the underfloor system range is made of anodised aluminium or stainless steel with an aluminium finish and is suitable for use in wet-cleaned rooms with high traffic loads. This accessory from the range of installation units is made of stainless steel, is 36 mm high, has an inner width of 94 mm, an outer width of 112 mm and weighs 0.15 kg.

| Products    | Н     | B1     | B2    | color     | weight   |
|-------------|-------|--------|-------|-----------|----------|
| UET112-R-WD | 44 mm | 112 mm | 94 mm | ALUMINIUM | 0,183 kg |

H: height B1: width B2: width