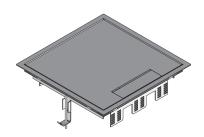

## **UEKDD VP E**

Stainless steel hinged cover cartridge, 3x, angular, flat

UEKDD VP E product solutions are square hinged cover cartridges for gradually lowering max. three mounting boxes. The installation units consist of a carpet protection frame with snap-in ladders, a hinged cover with floor-level cable outlet, rubber seal and universal claw set. They are suitable for floor sockets, assembly covers and raised or false floor openings in dry-cleaned or damp-cleaned rooms with office traffic loads. The cartridges are made of stainless steel V2A with a flat, blasted surface. They have an IP protection rating of IP 30 in an unused condition and an IP protection rating of IP 20 when used. They have a minimum installation height of 261 x 261 mm, a maximum load of 2.00 kN and installation dimensions of 90 mm.