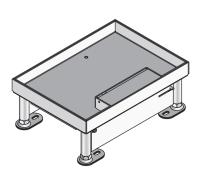

# **UEKD2 V E**

Stainless steel hinged cover unit, 2x, angular

UEKD2 V E components are square hinged cover units with abutting edges. The levelling units consist of a cable outlet cartridge with an opening lever, floor-level cable outlet and a rubber seal. They are installed in floor sockets and raised or false floor openings and can be equipped with max. 2 mounting boxes. They are suitable for dry-cleaned and damp-cleaned rooms with office traffic loads. The cover with cable outlet and the frame are made of stainless steel V2A. The UEKD2 V E have an IP protection rating of IP 30 in an unused condition, a max. load capacity of 1.5 kN and have installation dimensions of 261 x 186 mm.