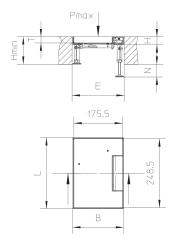

#### Stainless steel, according to ASTM 304 / BS 304 S 3

| Products         | Н        | H <sub>min</sub> | N        | В         | L         | P <sub>max</sub> | mounting<br>box | Е                  | IP <sub>g</sub> | IP <sub>n</sub> | Т          | W           |
|------------------|----------|------------------|----------|-----------|-----------|------------------|-----------------|--------------------|-----------------|-----------------|------------|-------------|
| UEKD2 15-<br>V E | 19<br>mm | 90<br>mm         | 45<br>mm | 185<br>mm | 258<br>mm | 1,50<br>kN       | 2               | 261 x<br>186<br>mm | IP<br>20        | IP<br>30        | 12,5<br>mm | 2,352<br>kg |
| UEKD2 25-<br>V E | 29<br>mm | 100<br>mm        | 45<br>mm | 185<br>mm | 258<br>mm | 1,50<br>kN       | 2               | 261 x<br>186<br>mm | IP<br>20        | IP<br>30        | 22,5<br>mm | 2,700<br>kg |

H: height

H<sub>min</sub>: minimum installation height

N: levelling range

**B**: width **L**: length

**P**<sub>max</sub>: maximum load

mounting box: maximum number of installable device casings

**E**: fitting dimension

**IP**<sub>g</sub>: IP protection level in used condition **IP**<sub>n</sub>: IP protection level in unused condition

**T**: Depth of flooring recess **W**: Weight per storage unit

Page 1

PohlCon GmbH Nobelstraße 51 | 12057 Berlin Telefon: +49 30 68283-04 | Fax: +49 30 68283-383 | contact@pohlcon.com