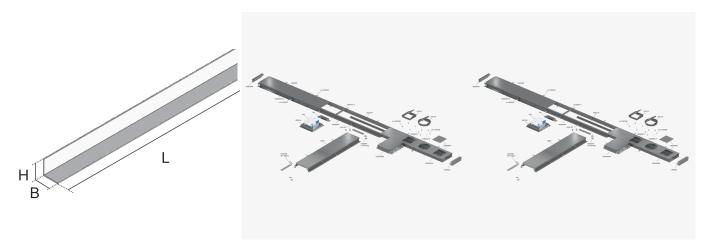

## **DETAIL AND APPLICATION IMAGES**

Load requirements according to, DIN EN 50085

PohlCon GmbH Nobelstraße 51 | 12057 Berlin Telefon: +49 30 68283-04 | Fax: +49 30 68283-383 | contact@pohlcon.com