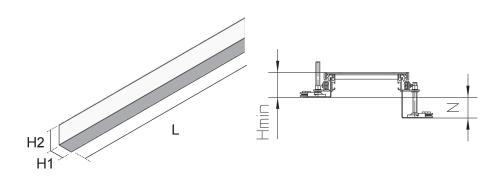

| Products    | H <sub>min</sub> | N     | L       | weight   |
|-------------|------------------|-------|---------|----------|
| UEBSMSP 60  | 60 mm            | 50 mm | 2000 mm | 1,000 kg |
| UEBSMSP 100 | 100 mm           | 50 mm | 2000 mm | 1,020 kg |

 $\mathbf{H}_{\min}\!\!:\!\!$  minimum installation height

N: levelling range

L: length