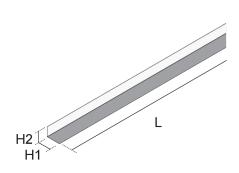

## **UEBSMSP S**

Side walls, sheet steel

UEBSMSP S mounting components are side walls for screed-flush duct systems. UEBSMSP S side walls are made of steel. The product solution consists of two rotatable profiles that are used in conjunction with the UEBSST levelling supports to adjust the height and form the sides of the ducts. The side walls are available in various heights and with various adjustment ranges. They are 2000 mm long and they have a minimum installation height of 60 or 100 mm.

| Products     | H <sub>min</sub> | N      | L       | weight   |
|--------------|------------------|--------|---------|----------|
| UEBSMSP 60S  | 60 mm            | 50 mm  | 2000 mm | 2,700 kg |
| UEBSMSP 100S | 100 mm           | 50 mm  | 2000 mm | 4,584 kg |
| UEBSMSP 150S | 100 mm           | 80 mm  | 2000 mm | 5,290 kg |
| UEBSMSP 180S | 100 mm           | 110 mm | 2000 mm | 5,998 kg |

 $\mathbf{H}_{\min}$ : minimum installation height

N: levelling range

L: length