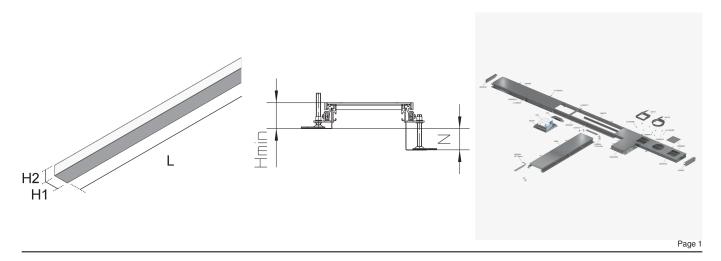

## **UEBSMSP S**

Side walls, sheet steel

UEBSMSP S mounting components are side walls for screed-flush duct systems. UEBSMSP S side walls are made of steel. The product solution consists of two rotatable profiles that are used in conjunction with the UEBSST levelling supports to adjust the height and form the sides of the ducts. The side walls are available in various heights and with various adjustment ranges. They are 2000 mm long and they have a minimum installation height of 60 or 100 mm.

| Products     | H <sub>min</sub> | N      | L       | weight   |
|--------------|------------------|--------|---------|----------|
| UEBSMSP 60S  | 60 mm            | 50 mm  | 2000 mm | 2,700 kg |
| UEBSMSP 100S | 100 mm           | 50 mm  | 2000 mm | 4,584 kg |
| UEBSMSP 150S | 100 mm           | 80 mm  | 2000 mm | 5,290 kg |
| UEBSMSP 180S | 100 mm           | 110 mm | 2000 mm | 5,998 kg |

 $\mathbf{H}_{\min}$ : minimum installation height

N: levelling range

L: length

## **DETAIL AND APPLICATION IMAGES**

PohlCon GmbH Nobelstraße 51 | 12057 Berlin Telefon: +49 30 68283-04 | Fax: +49 30 68283-383 | contact@pohlcon.com