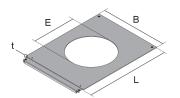

| Products        | В      | L      | E      | t       | mounting box | weight   |
|-----------------|--------|--------|--------|---------|--------------|----------|
| UEBSMD-260R 40S | 400 mm | 500 mm | 260 mm | 3,00 mm | 2            | 4,295 kg |
| incl.:          |        |        |        |         |              |          |
| 0 000 4 0740    |        |        |        |         |              |          |

2 × BSS 4.8X16

**B**: width **L**: length

E: fitting dimension t: material thickness

mounting box: maximum number of installable device casings