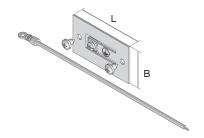

Earthing lug set

UEBSEL components are earthing lug sets that are used for safe earthing and equipotential bonding when earthing duct trays. The products for screed-flush ducts are made of sendzimir hot-dip galvanised sheet steel (DIN EN 10346) and are supplied with two BLS 4.8X9 self-tapping bolts, one LKS M4X12 button head screw and a UVA-GB-2.5-30 earthing cable. The set components are 40 mm wide and 70 mm long.

incl.:

2 × BLS 4.8X9.5, 1 × LKS M4X12, 1 × UVA-GB-2.5-30

**B**: width **L**: length

W: Weight per storage unit