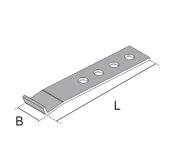

Screed anchor

UEBSEA components are screed anchors which are snapped into the outer profiles of screed-flush cable systems. These articles are used to strengthen the bond between ducts and screed. This counteracts cracking later on. The anchors are made of sendzimir hot-dip galvanised sheet steel according to DIN EN 10346. Each duct unit includes four screed anchors 20 mm wide and 104 mm long.