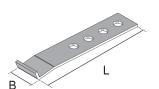

Screed anchor

UEBSEA components are screed anchors which are snapped into the outer profiles of screed-flush cable systems. These articles are used to strengthen the bond between ducts and screed. This counteracts cracking later on. The anchors are made of sendzimir hot-dip galvanised sheet steel according to DIN EN 10346. Each duct unit includes four screed anchors 20 mm wide and 104 mm long.