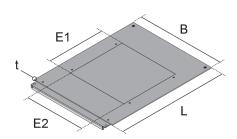

| Products         | В      | L                                       | E1     | E2     | t       | mounting box | weight   |
|------------------|--------|-----------------------------------------|--------|--------|---------|--------------|----------|
| UEBSBMD-260V 40S | 400 mm | 500 mm                                  | 261 mm | 261 mm | 3,00 mm | 3            | 5,342 kg |
| incl.:           |        |                                         |        |        |         |              |          |
| 2 × BSS 4.8X16   |        |                                         |        |        |         |              |          |
| UEBSBMD-260V 50S | 500 mm | 500 mm                                  | 261 mm | 261 mm | 3,00 mm | 3            | 6,902 kg |
| incl.:           |        | *************************************** |        |        |         |              |          |
| 2 × BSS 4.8X16   |        |                                         |        |        |         |              |          |

**B**: width **L**: length

E1: fitting dimension E1 E2: fitting dimension E2 t: material thickness

mounting box: maximum number of installable device casings