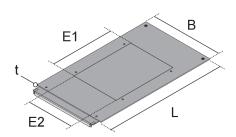

| Products         | В      | L      | E1     | E2     | t       | mounting box | W        |
|------------------|--------|--------|--------|--------|---------|--------------|----------|
| UEBSBMD-185V 30S | 300 mm | 500 mm | 261 mm | 186 mm | 3,00 mm | 2            | 4,064 kg |
| incl.:           |        |        |        |        |         |              |          |
| 2 × BSS 4.8X16   |        |        |        |        |         |              |          |
| UEBSBMD-185V 40S | 400 mm | 500 mm | 261 mm | 186 mm | 3,00 mm | 2            | 5,342 kg |
| incl.:           |        |        |        |        |         |              |          |
| 2 × BSS 4.8X16   |        |        |        |        |         |              |          |

**B**: width **L**: length

E1: fitting dimension E1 E2: fitting dimension E2 t: material thickness

mounting box: maximum number of installable device casings

W: Weight per storage unit