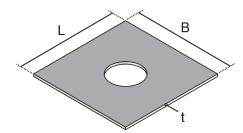

## **UEBDME V**

Cover insert, stainless steel tube outlet cartridge, 3x, angular

UEBDME V components are square cover inserts. These accessories are used as filling pieces to reduce the floor covering insertion depth in stainless steel tube outlet cartridges, which can be equipped with up to three mounting boxes. The white cover inserts from the range of installation units for underfloor systems are made from high-quality polyvinyl chloride hard foam and have a round outlet for tube units. They are 245 mm across and are made from material 6.0 mm thick.

| Products    | t       | W        |
|-------------|---------|----------|
| UEBDME3-V 6 | 6,00 mm | 0,144 kg |

t: material thickness W: Weight per storage unit