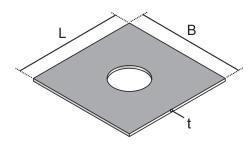

## **UEBDME V**

Cover insert, stainless steel tube outlet cartridge, 3x, angular

UEBDME V components are square cover inserts. These accessories are used as filling pieces to reduce the floor covering insertion depth in stainless steel tube outlet cartridges, which can be equipped with up to three mounting boxes. The white cover inserts from the range of installation units for underfloor systems are made from high-quality polyvinyl chloride hard foam and have a round outlet for tube units. They are 245 mm across and are made from material 6.0 mm thick.

| Products    | t       | W        |
|-------------|---------|----------|
| UEBDME3-V 6 | 6,00 mm | 0,144 kg |

t: material thickness W: Weight per storage unit