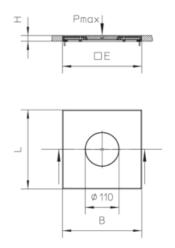

#### Stainless steel, according to ASTM 304 / BS 304 S 3

| Article            | Туре               | Н        | $H_{min}$ | В         | L         | $P_{max}$  | mounting<br>box | Е                  | $IP_{g}$ | IP <sub>n</sub> | Т  | G           |
|--------------------|--------------------|----------|-----------|-----------|-----------|------------|-----------------|--------------------|----------|-----------------|----|-------------|
| UEBDM 15-<br>VP-WD | cartridge<br>unit, | 19<br>mm | 85<br>mm  | 258<br>mm | 258<br>mm | 4.00<br>kN | 3               | 261 x<br>261<br>mm | IP<br>22 | IP<br>54        | mm | 4.612<br>kg |

H: height
H<sub>min</sub>: minimum installation height
B: width
L: length
P<sub>max</sub>: maximum load
mounting box: maximum number of installable device casings
E: fitting dimension
IP<sub>g</sub>: IP protection level in used condition
IP<sub>n</sub>: IP protection level in unused condition

T: Depth of flooring recess

G: Weight per storage unit