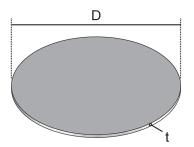

## **UEBDE** R

Cover insert, stainless steel dummy cartridge, 3x, round

UEBDE R components are round cover units. These accessories are used as filling pieces to reduce the floor covering insertion depth in stainless steel cartridges, which can be equipped with up to three mounting boxes. The white covers from the range of installation units for underfloor systems are made of high-quality polyvinyl chloride hard foam. They are 297 mm in diameter and made from material 6.0 mm thick.

| Products   | D      | t       | W        |
|------------|--------|---------|----------|
| UEBDE3-R 6 | 297 mm | 6,00 mm | 0,170 kg |

D: diameter t: material thickness W: Weight per storage unit