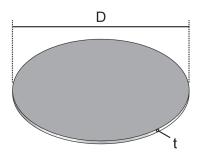

## **UEBDE** R

Cover insert, stainless steel dummy cartridge, 3x, round

UEBDE R components are round cover units. These accessories are used as filling pieces to reduce the floor covering insertion depth in stainless steel cartridges, which can be equipped with up to three mounting boxes. The white covers from the range of installation units for underfloor systems are made of high-quality polyvinyl chloride hard foam. They are 297 mm in diameter and made from material 6.0 mm thick.

| Products   | D      | t       | W        |
|------------|--------|---------|----------|
| UEBDE3-R 6 | 297 mm | 6,00 mm | 0,170 kg |

D: diameter t: material thickness W: Weight per storage unit