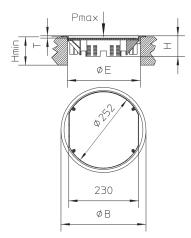

| Products     | Η    | H <sub>min</sub> | В   | E   | P <sub>max</sub> | IP <sub>n</sub> | color | Т    | mounting<br>box | ø ext | weight   |
|--------------|------|------------------|-----|-----|------------------|-----------------|-------|------|-----------------|-------|----------|
| UEBD2-R-G    | 65   | 65               | 280 | 260 | 2,00             | IP-30           | 7011  | 8 mm | 2               | 280   | 1,457 kg |
| incl.:       |      | mm               | mm  | mm  | kN               |                 |       |      |                 | mm    |          |
| 1 × UDBS-R 4 |      |                  |     |     |                  |                 |       |      |                 |       |          |
| UEBD2-R-S    | 65   | 65               | 280 | 260 | 2,00             |                 |       | 8 mm |                 | 280   | 1,457 kg |
|              | mm   | mm               | mm  | mm  | kN               |                 |       |      |                 | mm    |          |
| incl.:       |      |                  |     |     |                  |                 |       |      |                 |       |          |
| 1 × UDBS     | -R 4 |                  |     |     |                  |                 |       |      |                 |       |          |

H: height  $H_{min}$ : minimum installation height B: width E: fitting dimension  $P_{max}$ : maximum load  $IP_n$ : IP protection level in unused condition T: Depth of flooring recess mounting box: maximum number of installable device casings  $\emptyset$  ext: