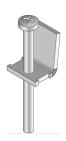

## **UDKSEB**

Claw, screed-flush

UDKSEB products are claws from the underfloor systems range. This accessory consists of a claw body and a matching button head screw. They are used in special applications when installing plastic or stainless steel installation units in screed-flush ducts. The claws are made of sendzimir hot-dip galvanised sheet steel in accordance with DIN EN 10346 and are available with a clamping range of 3 - 30 mm.

| Products | k         | W        |
|----------|-----------|----------|
| UDKSEB   | 3 - 30 mm | 0,010 kg |

k: clamping range

W: Weight per storage unit